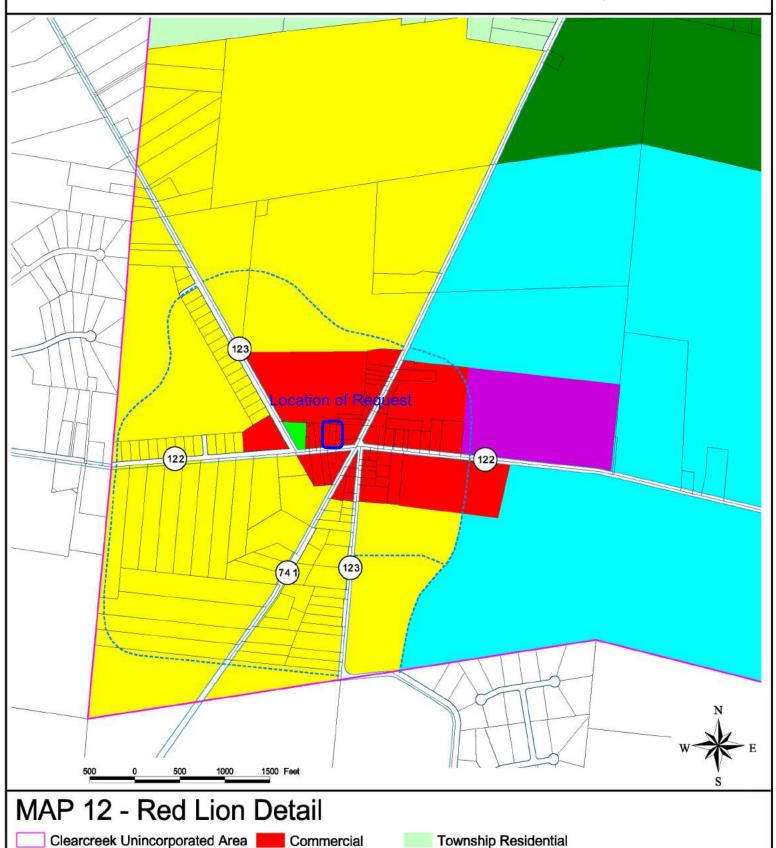

#### MAP 11 - Land Use Plan

- Clearcreek Unincorporated Area
- **Parcels** 
  - Springboro Corporate Area
    - 100 Year Flood Plain
- Industrial
- Commercial Office

Park/Rec.

- Rural Residential
- Township Residential Suburban Residential
- Red Lion Village Area

Office

Park/Rec.

Rural Residential

**Parcels** 

Industrial

Springboro Corporate Area

Red Lion Village Area

Wilbur Smith Associates