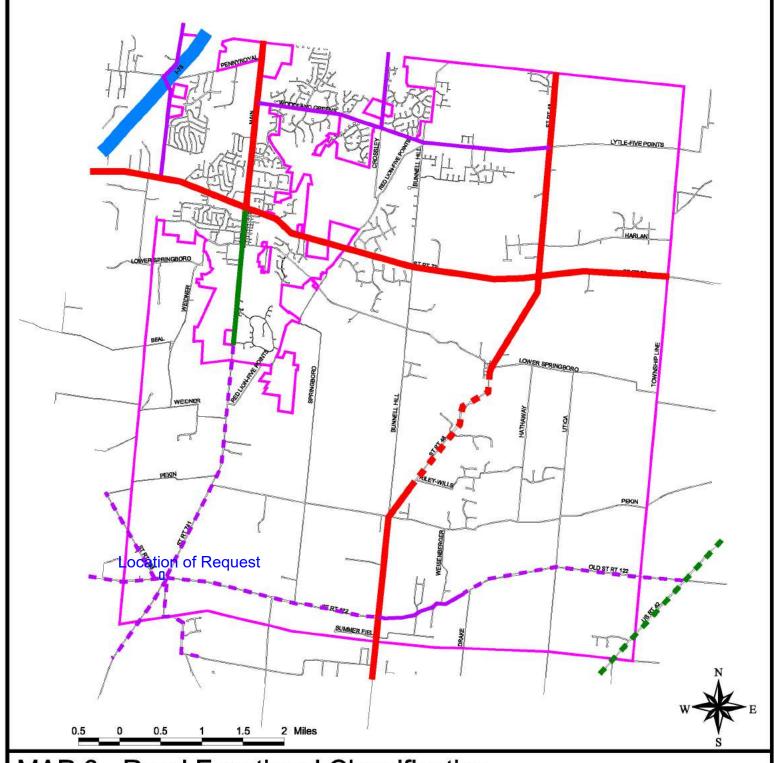

#### MAP 6 - Road Functional Classification Clearcreek Unincorporated Area Interstate - Urban Principal Arteria