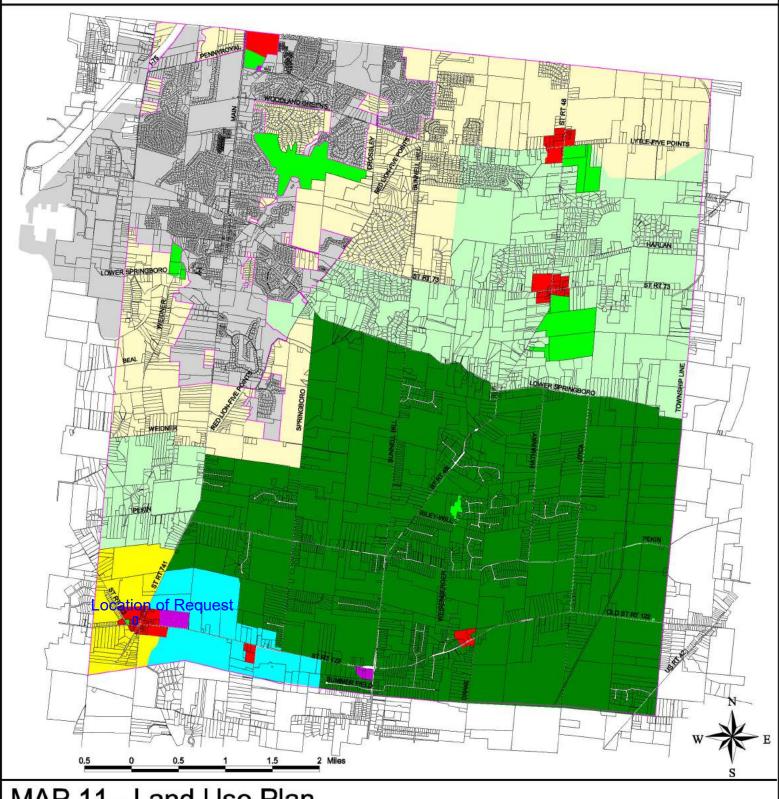

#### MAP 11 - Land Use Plan

- Clearcreek Unincorporated Area
- **Parcels** 
  - Springboro Corporate Area
    - 100 Year Flood Plain
- Industrial
- Commercial Office

Park/Rec.

- Rural Residential
- Township Residential Suburban Residential
- Red Lion Village Area

Office

Park/Rec.

Rural Residential

**Parcels** 

Industrial

Springboro Corporate Area

Red Lion Village Area

Wilbur Smith Associates